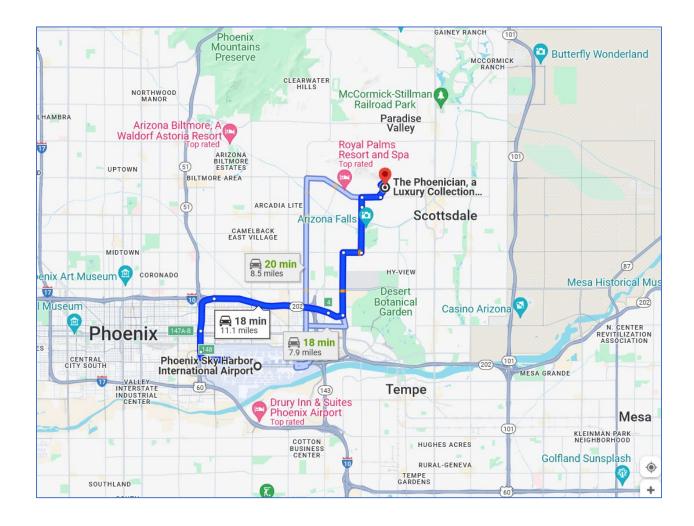

Directions from Phoenix International Sky Harbor Airport to the Phoenician Resort & Spa.

## Click the Link for Google Maps

| A | via AZ-202 Best route now due to traffic conditions | <b>18 min</b><br>11.1 miles |
|---|-----------------------------------------------------|-----------------------------|
|   | Details                                             |                             |
|   | via N 52nd St                                       | <b>18 min</b><br>7.9 miles  |
| ⊟ | via S 44th St and E Camelback<br>Rd                 | 20 min<br>8.5 miles         |

## 18 min (11.1 miles)

via AZ-202

Best route now due to traffic conditions

## Phoenix Sky Harbor International Airport

3400 Sky Hbr Blvd, Phoenix, AZ 85034

> Take Exit 147A-B, AZ-202 and N 52nd St to N 56th St

12 min (8.6 mi)

> Follow N 56th St to E Camelback Rd

4 min (1.5 mi)

→ Turn right onto E Camelback Rd

51 sec (0.5 mi)

> Drive to N Phoenician Blvd

2 min (0.5 mi)

## The Phoenician, a Luxury Collection Resort, Scottsdale

6000 E Camelback Rd, Scottsdale, AZ 85251